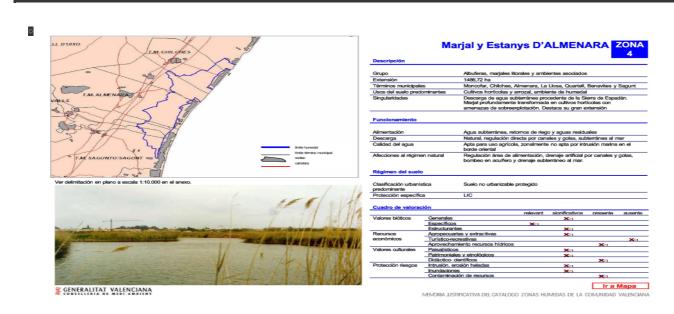

### TIPO DE RECURSO ZONA HUMEDA

| IDENTIFICACIÓN                                    | FOTOGRAFIAS      |
|---------------------------------------------------|------------------|
| CÓDIGO:                                           | A CARACTER STATE |
| MARJAL Y ESTANYS DE ALMENARA                      |                  |
| OTRA DENOMINACIÓN:                                |                  |
| MUNICIPIO: MONCOFA - XILXES - LA LLOSA - ALMENARA |                  |
| COMARCA: LA PLANA BAIXA                           |                  |
| PROVINCIA: CASTELLÓN                              |                  |
| LOCALIZACIÓN: CASTELLON- VALENCIA.                |                  |

### DESCRIPCIÓN

| INTERÉS VISUAL        |            | 4 |
|-----------------------|------------|---|
| HITOS                 | NO         |   |
| PUNTOS DE OBSERVACIÓN | PROXIMIDAD |   |
| VALOR PAISAJÍSTICO    |            | 4 |